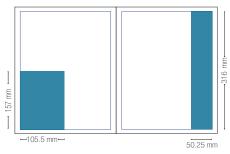

# TWO-COLUMN VERTICAL

Trim: 105.5 mm W x 316 mm H Bleed: No bleed edge Marks: No crop marks

# **QUARTER PAGE (PONY)**

Trim: 105.5 mm W x 157 mm H Bleed: No bleed edge Marks: No crop marks

# **ONE-COLUMN VERTICAL**

Trim: 50.25 mm W x 316 mm H Bleed: No bleed edge Marks: No crop marks

\* This size can only be run in the front sections of the publication

# **HALF PAGE**

Trim: 216 mm W x 157 mm H Bleed: No bleed edge Marks: No crop marks