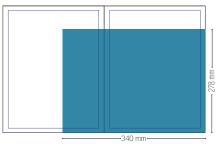

# **TWO-PAGE FALSE COVER**

Trim: 340 mm W x 278 mm H Bleed: 5mm on all edges Marks: Crop marks Fold: Fold at 100mm

# - 340 mm -