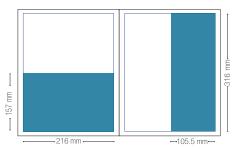

# **HALF PAGE**

Trim: 216 mm W x 157 mm H Bleed: No bleed edge Marks: No crop marks

# TWO-COLUMN VERTICAL

Trim: 105.5 mm W x 316 mm H Bleed: No bleed edge Marks: No crop marks

# **QUARTER PAGE (PONY)**

Trim: 105.5 mm W x 157 mm H Bleed: No bleed edge Marks: No crop marks