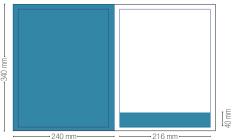

# **FULL PAGE**

Trim: 240 mm W x 340 mm H Bleed: 5mm bleed on all edges Marks: Crop marks required

# **EIGHTH HORIZONTAL STRIP**

Trim: 216 mm W x 40 mm H Bleed: No bleed edge Marks: No crop marks