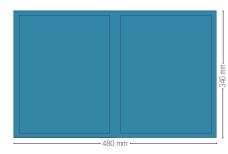

# **DOUBLE PAGE SPREAD**

Trim: 480 mm W x 340 mm H Copy: 432 mm W x 316 mm H Bleed: 490 mm W x 350 mm H Marks: Crop marks required